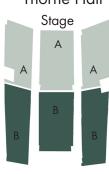

#### Seating Information

Thorne Hall

| SE                                                                                                                                 | ,                                             |                                              | save 1                    | <b>15</b> %   | <u>II</u> |  |  |
|------------------------------------------------------------------------------------------------------------------------------------|-----------------------------------------------|----------------------------------------------|---------------------------|---------------|-----------|--|--|
|                                                                                                                                    | Subscription Packages                         | Section                                      | Quantity                  | Price         | Total     |  |  |
| How to<br>Order                                                                                                                    | 3 Orchestra Concerts                          | Level A                                      |                           | \$ 67         |           |  |  |
|                                                                                                                                    | 3 Chamber Concerts                            | Reserved Seating                             |                           | \$ 49         |           |  |  |
|                                                                                                                                    | All 6 Concerts                                | Level A                                      |                           | \$116         |           |  |  |
| Phone:                                                                                                                             | Orchestra concert Sunday November 22          | . Cecilia Feast<br>, <b>2009</b>             | Thorne Ho <b>4:00 pm</b>  | ıll           |           |  |  |
| 323.259.3011                                                                                                                       | Reserved Seating                              | Level A                                      |                           | \$ 26         |           |  |  |
|                                                                                                                                    |                                               | Level B                                      |                           | \$ 20         |           |  |  |
| Online:                                                                                                                            |                                               | Youth (17 and under,                         |                           | \$ 7          |           |  |  |
| scorchestra.<br>org                                                                                                                | Chamber concert N<br>Saturday January 16,     | lúsica-México<br><b>2010</b>                 | Center for the<br>8:00 pm | Arts, Ea      | gle Rock  |  |  |
|                                                                                                                                    | General Seating                               | Adult                                        |                           | \$ 19         |           |  |  |
| Fax:                                                                                                                               |                                               | Youth (17 & under)                           |                           | \$12          |           |  |  |
| 323.257.0889                                                                                                                       | Orchestra concert Bo<br>Sunday February 21, 2 | aroque Meets Bro<br>2010                     | dzil Thorne Ho<br>4:00 pm | ıll           |           |  |  |
|                                                                                                                                    | Reserved Seating                              | Level A                                      |                           | \$ 26         |           |  |  |
| Mail:                                                                                                                              | Ū                                             | Level B                                      |                           | \$ 20         |           |  |  |
| rvian.                                                                                                                             |                                               | Youth (17 and under,                         | all sections)             | \$ 7          |           |  |  |
| Order Form to<br>Santa Cecilia<br>Orchestra                                                                                        | Chamber concert Ph<br>Saturday March 6, 20    |                                              | Center for the<br>8:00 pm | e Arts, Ea    | gle Rock  |  |  |
| 2759 W.                                                                                                                            | General Seating                               | Adult                                        |                           | \$ 19         |           |  |  |
| Broadway                                                                                                                           |                                               | Youth (17 & under)                           |                           | \$12          |           |  |  |
| L.A. CA'<br>90041                                                                                                                  |                                               | ichael Kudirka &<br>ormalist Quartet         | Center for the            | e Arts, Ea    | gle Rock  |  |  |
|                                                                                                                                    | Saturday April 10, 201                        |                                              | 8:00 pm                   |               |           |  |  |
|                                                                                                                                    | General Seating                               | Adult                                        |                           | \$ 19         |           |  |  |
| Group                                                                                                                              |                                               | Youth (17 & under)                           |                           | \$ 12         |           |  |  |
| Sales: Call or go to                                                                                                               | Sunday April 25, 2010                         |                                              | Thorne Ha 4:00 pm         |               |           |  |  |
| website                                                                                                                            | Reserved Seating                              | Level A                                      |                           | \$ 26         |           |  |  |
| scorchestra.org                                                                                                                    |                                               | Level B                                      | " " 10                    | \$ 20         |           |  |  |
|                                                                                                                                    |                                               | Youth (17 and under, photocopy of Student II |                           | \$ 7          |           |  |  |
|                                                                                                                                    |                                               |                                              |                           | Subtotal      | \$        |  |  |
| Pl .                                                                                                                               |                                               |                                              | Shipping                  | and Handling  | \$ 6.00   |  |  |
| Please consider a tax-deductible gift with your subscription, as ticket prices cover than half of the production costs. Thank you! |                                               |                                              | Tax-deductible            | Gift Included | \$        |  |  |
| Name:                                                                                                                              |                                               |                                              | Total                     | Amount        |           |  |  |
|                                                                                                                                    |                                               |                                              |                           |               |           |  |  |
|                                                                                                                                    |                                               |                                              |                           |               |           |  |  |
| City/State/Zip:  Daytime Phone:                                                                                                    |                                               |                                              |                           |               |           |  |  |
| E-mail Address:                                                                                                                    |                                               |                                              |                           |               |           |  |  |
| Payment Method: O Check Enclosed OMC OVisa OAmex ODisc                                                                             |                                               |                                              |                           |               |           |  |  |
| Credit Card NoExp. Date:                                                                                                           |                                               |                                              |                           |               |           |  |  |
| Signature                                                                                                                          | :                                             |                                              |                           | 1             |           |  |  |