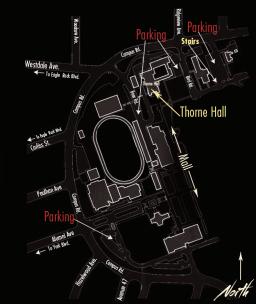

• 2225 Colorado Blvd. • Los Angeles

Prices: \$19, \$12 (youth)

Guitarist and lutenist Michael Kudirka has established a stellar reputation as an exciting artist performing both recent music and much older repertoire, often on the same program. Kudirka joins the Formalist Quartet, with violist Melinda Rice, for this profound program of extraordinary variety. The repertoire features music for guitar and lute and string ensemble to create an intimately touching and sensitively enlivening musical experience.

Sound like an odd mix of adjectives? See if you'd describe it differently

John Dowland's Lachrimae, or Seaven Teares, Figured in Seaven Passionate Pavans A quintet by Luigi Boccherini Dusan Boadanovich's Sevdalinka

## Vennes & Parking







Detail of Occidental College • Thorne Ho





### Santa Cecilia Orchestra 10 Season

Sunday November 22, 2009 4pm Occidental College Thorne Hall, Eagle Rock St. Cecilia Feast Day Orchestra Concert

Saturday January 16, 2010 Center for the Arts, Eagle Rock

Música~México: Inauthentica Chamber Music

Sunday February 21, 2010 4pm Occidental College Thorne Hall, Eagle Rock Baroque meets Brazil Orchestra Concert

Saturday March 6, 2010 8pm Center for the Arts, Eagle Rock

Phantasticus! : Inauthentica Chamber Music

Saturday April 10, 2010 8pm Center for the Arts, Eagle Rock Michael Kudirka & Formalist Quartet Chamber Music

Sunday April 25, 2010 4pm Occidental College Thorne Hall, Eagle Rock México Orchestra Concert

#### Seating Information



Thorne Hall



| SE