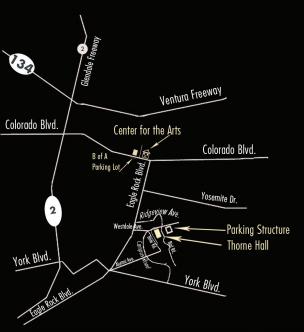

ril 10, 2010 • Saturday 8pm

Center for the Arts • 2225 Colorado Blvd. • Los Angeles

Prices: \$19, \$12 (youth)

Guitarist and lutenist Michael Kudirka has established a stellar reputation as an exciting artist performing both recent music and much older repertoire, often on the same program. Kudirka joins the Formalist Quartet, with violist Melinda Rice, for this profound program of extraordinary variety. The repertoire features music for guitar and lute and string ensemble to create an intimately touching and sensitively enlivening musical experience.

Sound like an odd mix of adjectives? See if you'd describe it differently

John Dowland's Lachrimae, or Seaven Teares, Figured in Seaven Passionate Pavans A quintet by Luigi Boccherini Dusan Boadanovich's Sevdalinka

## Vennes & Parking







Detail of Occidental College • Thorne Ho





### Santa Cecilia Orchestra 10 Season

Sunday November 22, 2009 4pm Occidental College Thorne Hall, Eagle Rock St. Cecilia Feast Day Orchestra Concert

Saturday January 16, 2010 Center for the Arts, Eagle Rock

Música~México: Inauthentica Chamber Music

Sunday February 21, 2010 4pm Occidental College Thorne Hall, Eagle Rock Baroque meets Brazil Orchestra Concert

Saturday March 6, 2010 8pm Center for the Arts, Eagle Rock

Phantasticus! : Inauthentica Chamber Music

Saturday April 10, 2010 8pm Center for the Arts, Eagle Rock Michael Kudirka & Formalist Quartet Chamber Music

Sunday April 25, 2010 4pm Occidental College Thorne Hall, Eagle Rock México Orchestra Concert

#### Seating Information



Thorne Hall



| SE